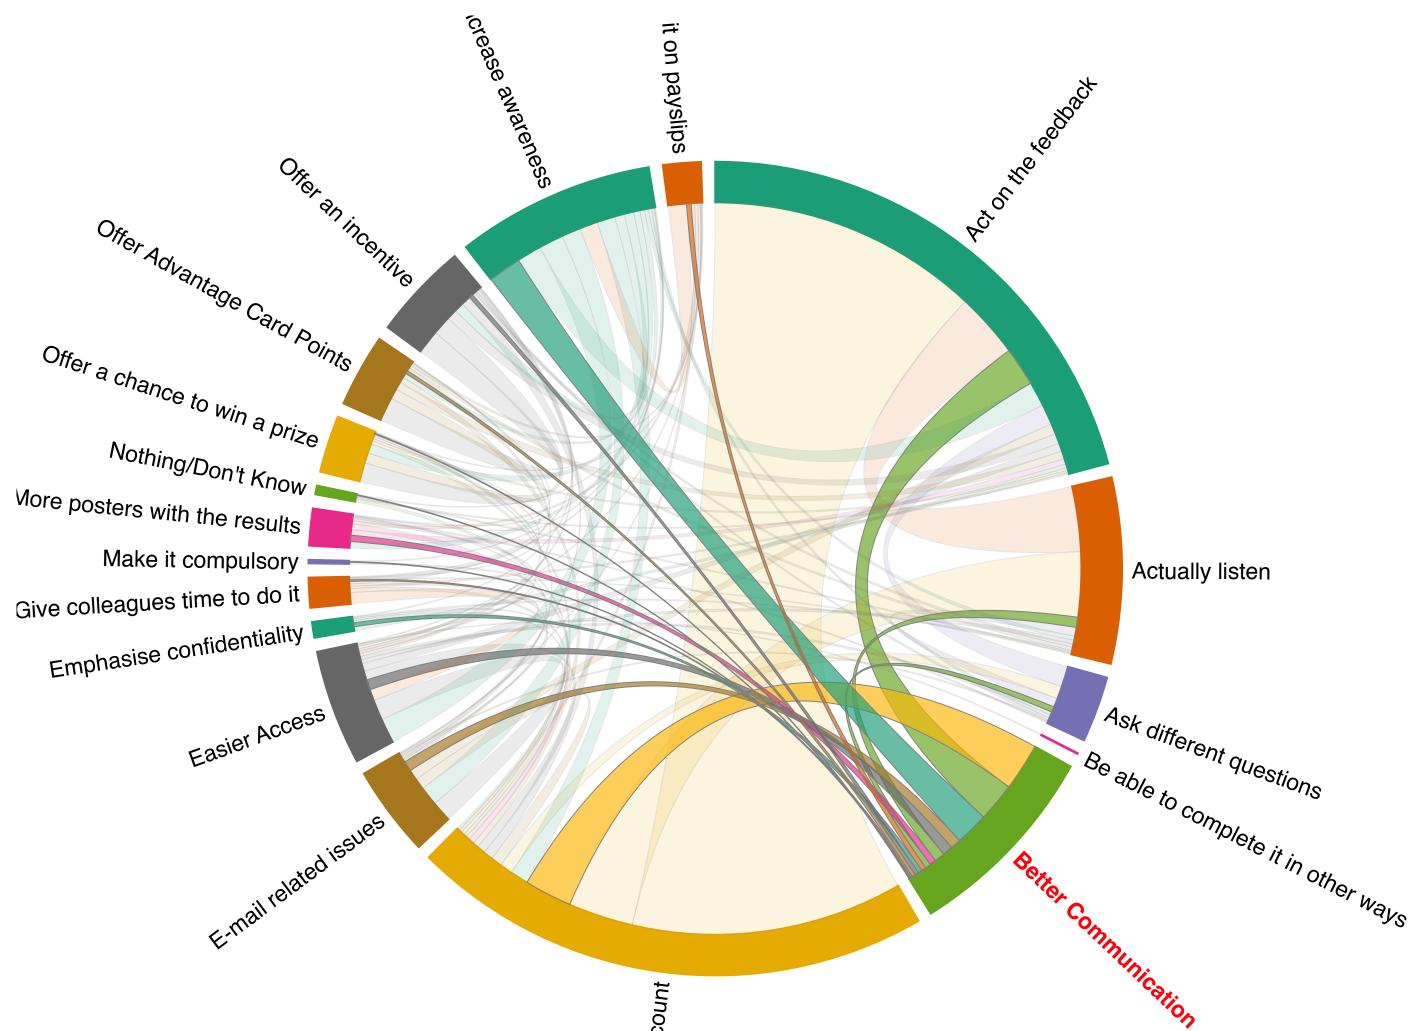

"For analytics, it is hard to beat the Workometry solution"

Personnel Today March 2016

Link feedback to

employee records

Categorize text with topic and context

Interactive visualizations designed to increase managers' confidence to act