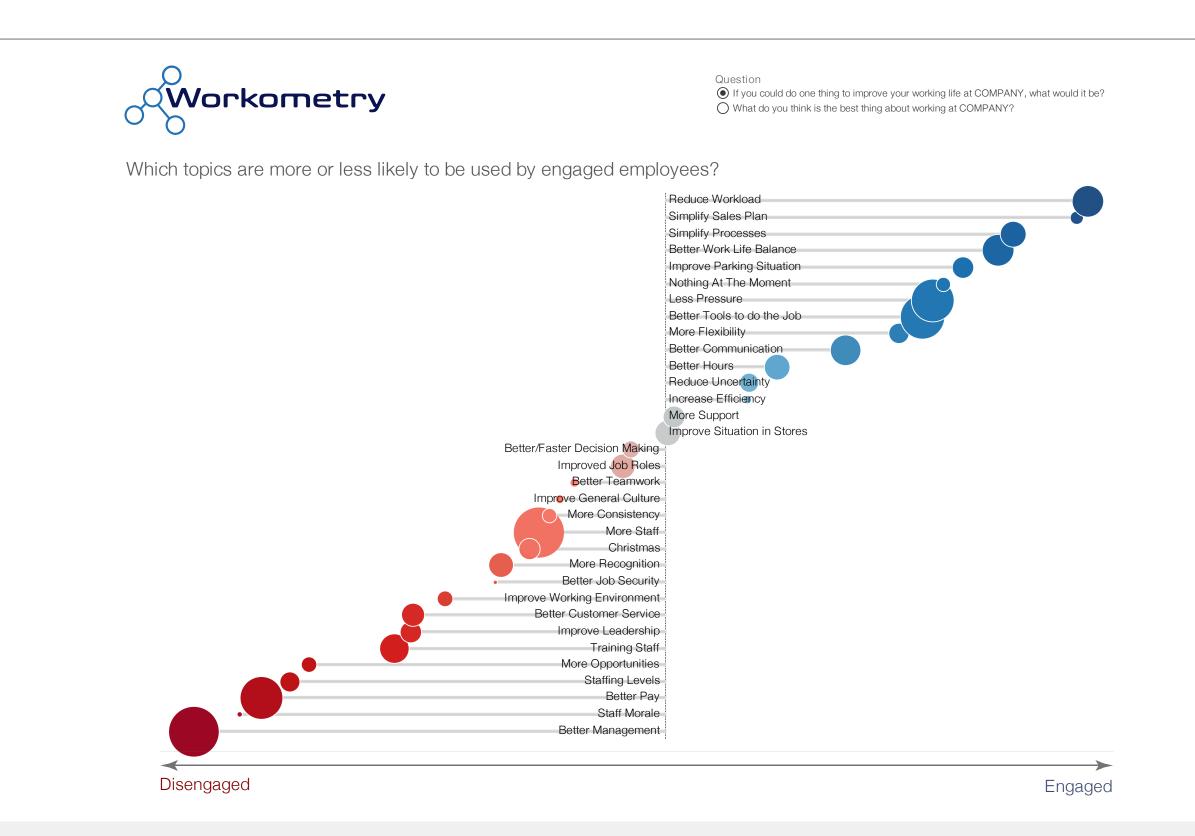

"For analytics, it is hard to beat the Workometry solution"

Personnel Today March 2016

Link feedback to

employee records

Categorize text with topic and context

Interactive visualizations designed to increase managers' confidence to act